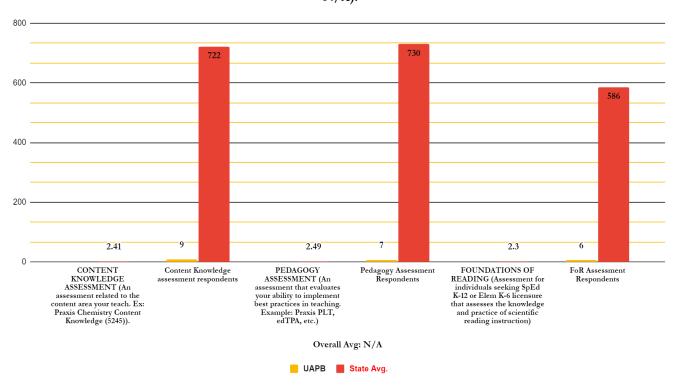

### Assessment

Assessment: The rate of degree to which educator preparation program prepared students for the following required licensure assessments. If licensure area does not require an assessment, select N/A (data will not be shown for N/A).