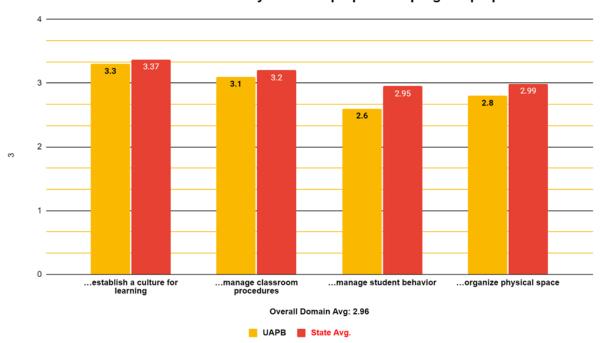

### **Domain 2: Classroom Environment**

Domain 2: Classroom Environment: My educator preparation program prepared me to...