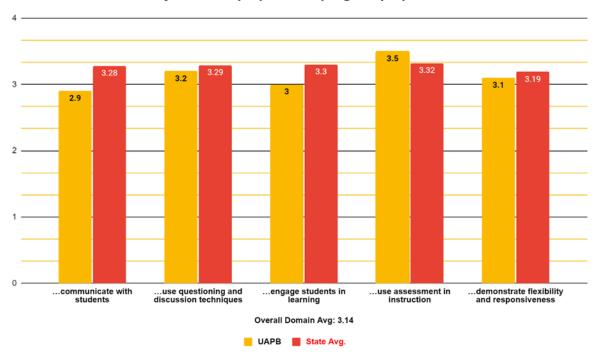

### **Domain 3: Instruction**

Domain 3: Instruction: My educator preparation program prepared me to..