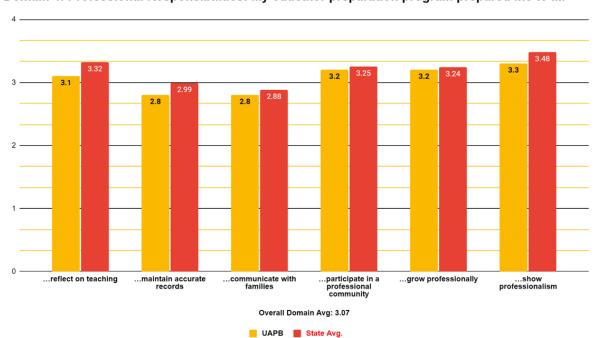

# **Domain 4: Professional Responsibilities**

Domain 4: Professional Responsibilities: My educator preparation program prepared me to ....