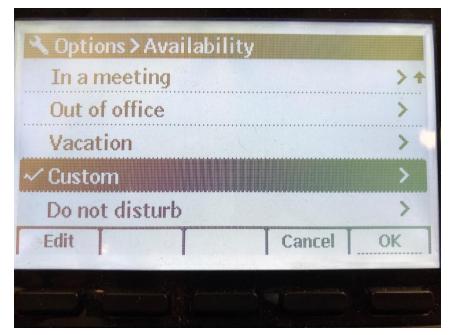

## **Next, press the Options button:**

Ensure that Availability is selected, and press the Edit button:

## Next, press the Edit button again:

Change Forward calls to Always. In the Always dest. box, enter the phone number you would like to have your calls forwarded to, starting with 1, and the area code: