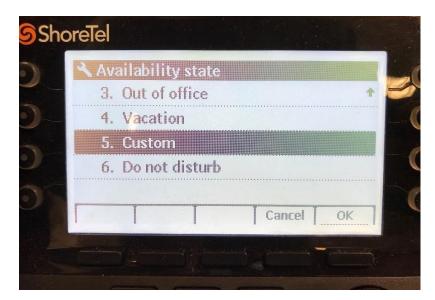

## **ShoreTel Call Forwarding**

On your ShoreTel phone, press the State button:

Next, use the arrows on the phone to scroll to the availability state you would like to set up the call forwarding on. Press to select that state, and then press the OK button: