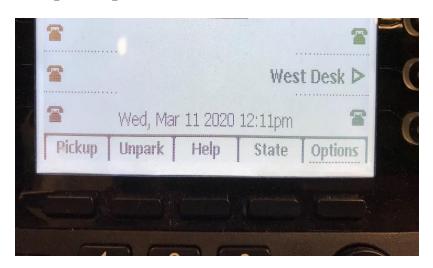

## **ShoreTel Call Forwarding**

On your ShoreTel phone, press the State button:

Next, use the arrows on the phone to scroll to the availability state you would like to set up the call forwarding on. Press to select that state, and then press the OK button: