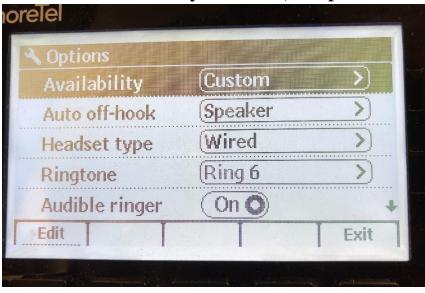

## **Next, press the Options button:**

Ensure that Availability is selected, and press the Edit button: