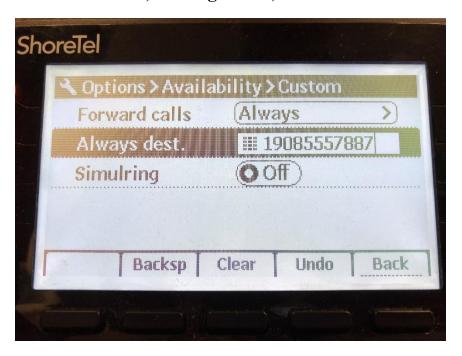

## Next, press the Edit button again:

Change Forward calls to Always. In the Always dest. box, enter the phone number you would like to have your calls forwarded to, starting with 1, and the area code:

When finished entering the desired phone number, press the Back button, press the OK button, and finally, press the Exit button.